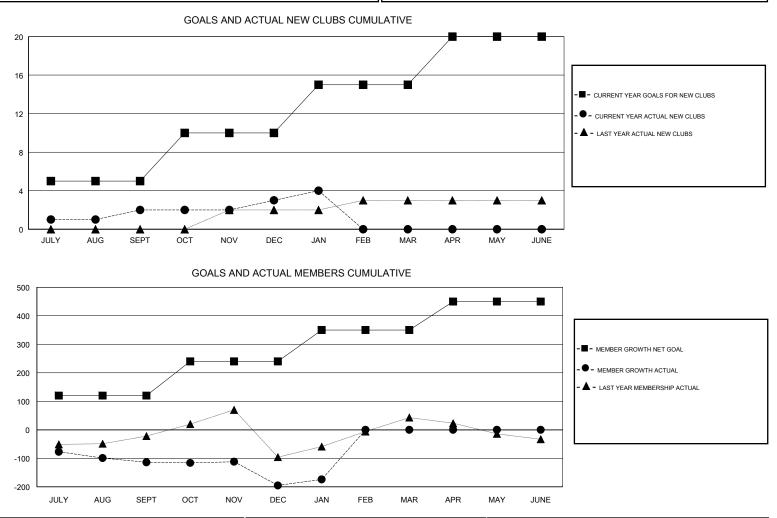

## GMT: ANIL TULSYAN

| GMT: ANIL TULSYAN |               |             | LOCATION INDIA |                       |                           |                         | GMT CA                                             |  |
|-------------------|---------------|-------------|----------------|-----------------------|---------------------------|-------------------------|----------------------------------------------------|--|
|                   | Club          | S           |                | Members               |                           |                         |                                                    |  |
|                   | RESULTS FOR   | R 2017-2018 |                | RESULTS FOR 2017-2018 |                           |                         |                                                    |  |
| QUARTER           | NEW CLUB GOAL | NEW CLUBS   | DROPPED CLUBS  | QUARTER               | MEMBER GROWTH NET<br>GOAL | MEMBER GROWTH<br>ACTUAL | DROPPED<br>MEMBERS ACTUAL<br>(including transfers) |  |
| JULY/AUG/SEPT     | 5             | 2           | 0              | JULY/AUG/SEPT         | 120                       | 100                     | 210                                                |  |
| OCT/NOV/DEC       | 5             | 1           | 5              | OCT/NOV/DEC           | 120                       | 103                     | 176                                                |  |
| JAN/FEB/MAR       | 5             | 1           | 0              | JAN/FEB/MAR           | 110                       | 96                      | 49                                                 |  |
| APR/MAY/JUNE      | 5             | 0           | 0              | APR/MAY/JUNE          | 100                       | 0                       | 0                                                  |  |